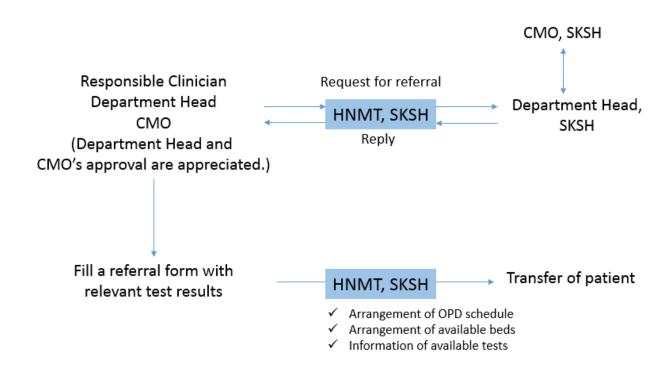

## **Referral Process**

Once referral is considered in your hospital,

- A. Responsible clinician or Department Head in your hospital communicates with Head of relevant department in SKSH through Hospital Network Management Team (HNMT).
- B. Head of SKSH reports the case to CMO of SKSH to get an approval.
- C. With support from HNMT in SKSH, the referring physician fills the referral form and sends the patient to SKSH with referral letter, consent and other documents including rest results.